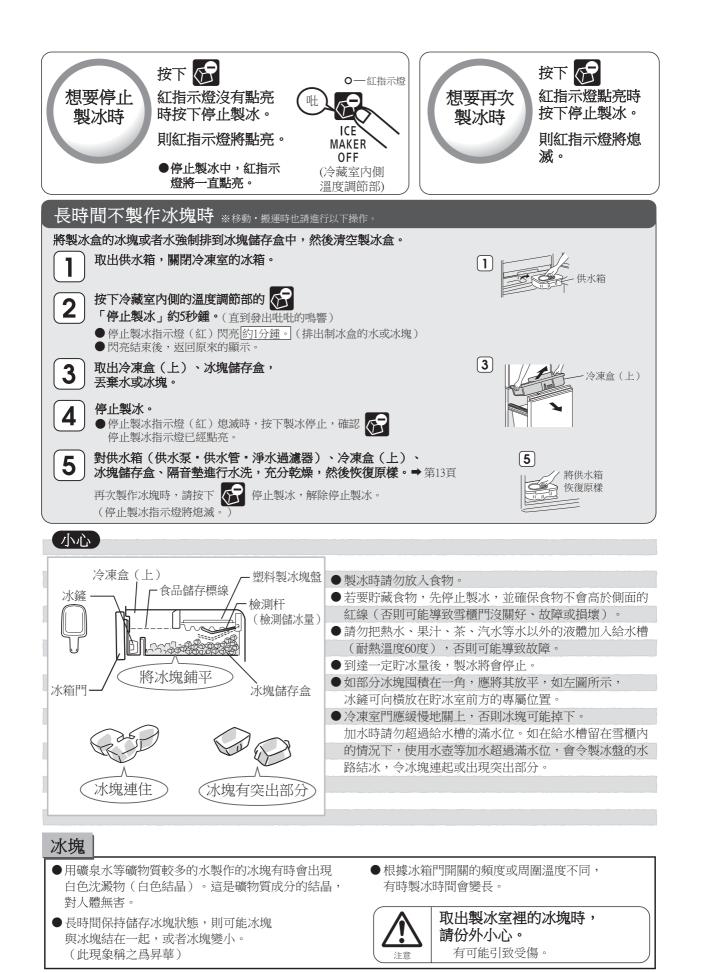

#### (移動時•改變方向時)

- ❶拆除支撐腳蓋、向上調整支撐腳。⇒第5頁
- 更改方向時,請在滾輪以及後部的腳座下面鋪設保護地面用的布等,然後再改變方向。
- 在前後方向進行移動。※在前後方向以外的方向上進行拖拽,則可能損傷地面。

安全建議(續) 警報聲持續鳴叫時 請確認各雪櫃門是否完全關上。 如警報持續不停止,可能發生異常情況,需要進行檢查。 請向購買本雪櫃的經銷商或客戶中心查詢。 如何停止警報聲(連接的短嗶嗶聲)-XII  $\pm$ 在進行修理前,可以暫時停止警報聲。 画 請長按冷藏室操控板的 (製冰停止按鈕)5秒或以上。 ※請注意若使用 🚰 按鍵停止警報聲,同時亦會將自動製冰器內的水或冰塊引入冰塊儲存盒內。 ➡請參考第13頁打掃製冰盒(洗滌)。 ※如進行以上操作也無法停止警報聲,或定期持續鳴叫,請同時確認附近的電器。 製水停止燈(紅)閃爍時 可能發生異常情況,如無法冷卻,需要進行檢查。 請向購買本雪櫃的經銷商或客戶中心查詢。 XIII ※進行製冰盤的清潔時,製冰停止燈(紅)也會閃爍,這是正常的現象而非故障。→第13頁 E 故障排除 請先依以下步驟確認,如果還有故障情況,請立刻洽詢購買處的經銷商。 在剛開始使用及夏天特別多的查詢 外側發熱! 散熱管 ·剛設置及夏天時外側較易變熱 完全不冷! (約50~60度)。這是因為側面及頂 · 剛開始使用時,需要時間冷卻。 部設有散熱及防結露管,是為了達到 夏天時,可能需要24小時以上才可完全冷卻。 采 冷卻功能而必須的,並非異常。 ➡ 第5頁 撇 ·下方設有散熱扇,可能會排出暖風。 防結露管 ·請確認電源插頭是否插好,電箱是否正常 發生這樣的情況時(➡) 請確認以下事項。 請如此操作。這樣操作的原因如下所示。 ①不是在安放之後的短時間內。 制冷需要約4~5小時, 制冷效果不佳 K 夏季則有時結冰需要約24小時。 R 制冰量减少 ❷ 溫度調節是否設置在「中」 請將溫度調節對准「中」或者「強」。 冰塊融化 密 靠左位置。 〕 17 調要 3是否妨礙了冷氣的流動。 請確認食品是否放入過多, 另外是否頻繁打開冰箱門, 或者冰箱門是否半開等。 或者處於冰箱門半開狀態。 幫助的 ④是否由於周圍沒有空隙,或者陽 請確認冰箱是否正確安放。⇒第4頁 光直射等原因,妨礙了散熱。 冷凍室以外的食 ● 冷藏室的溫度調節是否對准「強」 請將冷藏室的溫度調節對准「中」的位置。 或者在「強」靠右的位置。 堂 品發生凍結 2是否將水份較多的食品放置在隔板 請將豆腐·蔬菜·水果等水份較多的食品或飲料 架的内侧。 放置在外侧。 長 3冰箱周圍溫度是否爲5℃以下。 如果將冷藏室的溫度調節設置在「中」靠左位置 則將變得難以制冷。⇒第8頁

故障排除 (續)

| 發生   | 這樣的情況時(                | 請確認以下事項。                                                                          | 請如此操作。這樣操作的原因如下所示。                                            |
|------|------------------------|-----------------------------------------------------------------------------------|---------------------------------------------------------------|
| 機    | 完全不能製冰<br>供水箱中的水       | <ul><li>●不是在安放之後的短時間內。</li></ul>                                                  | 結出最初的冰塊需要大約12小時,夏季<br>則有時需要約24小時。                             |
| 動製冰機 |                        | ❷ 冰塊儲存盒上是否放置了食品或供<br>冰器等。                                                         | 判斷爲結了很多冰塊。<br>請從冰塊儲存盒中移去食品等。<br>另外,請將冰塊向外側位置方向鋪平。             |
| 山    |                        | ●製冰的設定是否爲「停止製冰」<br>(紅指示燈點亮)。                                                      | 請熄滅「停止製冰」的紅指示燈。→第8、10頁                                        |
|      |                        | <ul><li>●供水泵與供水管是否正確安裝在供<br/>水箱上。</li></ul>                                       | 請將箱內的供水管的出口牢牢的安裝在箱上。<br>➡第13頁                                 |
|      |                        | ⑤給水槽內有足夠的水嗎?<br>雪櫃傾斜放置嗎?                                                          | 有時其中一次的製冰數會較少。<br>請將水注入儲水槽。➡第9頁                               |
|      | 供水箱/<br>給水管結冰          | <ul> <li>●給水管及給水槽與雪櫃之間是否沒<br/>有空隙?</li> <li>此外,給水管與給水槽內部之間是<br/>否沒有空隙?</li> </ul> | 請確認給水槽附近是否妥善安裝好。<br>如有空隙,冷氣將會漏走,令水結冰。→第13頁                    |
|      | 冰塊很小<br>冰塊黏在一起         | ● 是否長時間讓冰塊留在貯冰室?                                                                  | 長時間讓冰塊留在貯冰室,會令冰塊變小或黏<br>在一起(昇華現象)。若不使用冰塊,建議棄<br>掉冰塊,停止製冰。→第8頁 |
|      | 冰塊上有凸出部分<br>2~3塊冰塊連在一起 | _                                                                                 | 這是因爲製冰盒上有使水均勻流動的水溝。<br>在供水箱中加水時,請不要使水超過滿水位置標<br>誌以上。          |
|      | 小地上月口口的莫               | ●是否使用礦泉水等製作冰塊。                                                                    | 如果使用礦物質較多的水製作冰塊,<br>則有時會出現白色沈澱物。對人體無害。                        |
| 御    | 發出卡嗒卡嗒聲                | ● 是否附近有物件接觸到雪櫃?                                                                   | 請與附近物件之間騰出空隙。<br>如雪櫃接觸到物件或牆壁,可能會發出聲音。                         |
| 灣    | 噪音較大<br>發出異常聲音         | ●聲音突然變大。<br>音色發生變化。                                                               | 安放過後短時間內,天氣較熱時,如果開關冰箱<br>門較頻繁,將切換到高速運轉,進行強力制冷。                |
|      | 以下的聲音不<br>是異常          | ❷關閉冰箱門時發出"咻嗯"的聲音。                                                                 | 風扇馬達開始運轉的聲音。                                                  |
|      |                        | ●打開冰箱門時,冰箱內常常發出<br>"吡唏"的聲音或水滴下的聲音。                                                | 冰箱內進入暖空氣,塑料膨脹後發出的吱吱的響聲。                                       |
|      |                        | <ul> <li>④常常發出"啾~"、"破括破括<br/>(沸騰的聲音)"或"唰"<br/>(水流動的聲音)的聲音。</li> </ul>             | 冷媒(氣體)流動的聲音。                                                  |
|      |                        | ●常常(毎隔1~2小時)發出<br>"嗡嗯・果哆果哆"的聲音。                                                   | 自動制冰的聲音。供水箱內即使沒水,也會<br>每隔約100分鍾發出自動制冰機與泵的聲音。                  |
|      |                        | ●接通電源後,停止製冰中常常<br>(每隔1~2小時)發出<br>"咕、咕引"的聲音。                                       | 進行自動制冰的動作確認的聲音。即使處于「停止製冰」過程中也將進行確認動作。                         |
|      | 冰箱門容易打開<br>冰箱門關不上      | ●冰箱門是否頂住了食品或盒子。<br>是否放入太多的食品。                                                     | 關閉冰箱門時,請注意不要頂住其他物品。                                           |
| 冰箱   |                        | ●抽屜式冰箱門的盒內側是否掉落<br>食品,或者冰箱機體和冰箱門之<br>間是否卡住電源電纜線。                                  | 請拿走頂住的物品。請不要讓食品·<br>電源電纜線·塑料袋等卡住冰箱門。                          |
|      |                        | ●安放冰箱時是否有鬆動。<br>調整腳座是否抵住地面。                                                       | 放下調整腳座,擡高外側,使前側稍許偏高,<br>則更容易關門。→第5頁                           |
|      | 警報聲鳴叫                  | ●請再次確認雪櫃門是否確實關上。                                                                  | 請參考「警報聲鳴叫時」「警報聲持續鳴叫時」。<br>◆第8、15頁                             |

| <b>發生</b> | 上這樣的情況時(        | 請確認以下事項。                                        | 請如此操作。這樣操作的原因如下所示。                                             |
|-----------|-----------------|-------------------------------------------------|----------------------------------------------------------------|
| 、結霜       | 雪櫃外側及雪櫃內結露      | ●是否頻密地打開雪櫃門,<br>或沒完全關好雪櫃門呢?                     | 請確保完全關好雪櫃門,不留空隙。<br>空氣中的水分冷卻便會結霜或結露。<br>濕度高的話,就算是很小的空隙也會結霜或結露。 |
| 結露        | 冷凍室結霜<br>滴水到地板  | ❷ 是否兩天或濕度較高的日子?                                 | 可能暫時結露。請使用乾布拭乾。<br>此外,冷凍室較易結霜。                                 |
| 其他        | 透明零件等似<br>乎有刮痕  | ●是否幼細線狀刮痕,<br>表面上兩邊沒有高低差?                       | 這是製作塑膠時形成的痕跡,樹脂的流痕,<br>並不是刮痕。                                  |
| 1441      | 電視等有雜音          | ●是否在電視等附近設置冰箱。                                  | 設置冰箱時,請遠離電視等機器。                                                |
|           |                 | 是否在電視天線的接入口附近連接<br>冰箱的電源。                       | 我們建議電源單獨接地。                                                    |
|           | 氣味難聞<br>(食品・冰塊) | <ul> <li>氯味較重的食品是否沒有包裹保鮮<br/>膜就放入冰箱。</li> </ul> | 如果氣味較重,依靠脫臭裝置不能完全排除<br>氣味,因此請包裹保鮮膜。                            |
|           |                 | 2 供水箱是否弄髒。                                      | 請定期進行維護。➡第13頁                                                  |