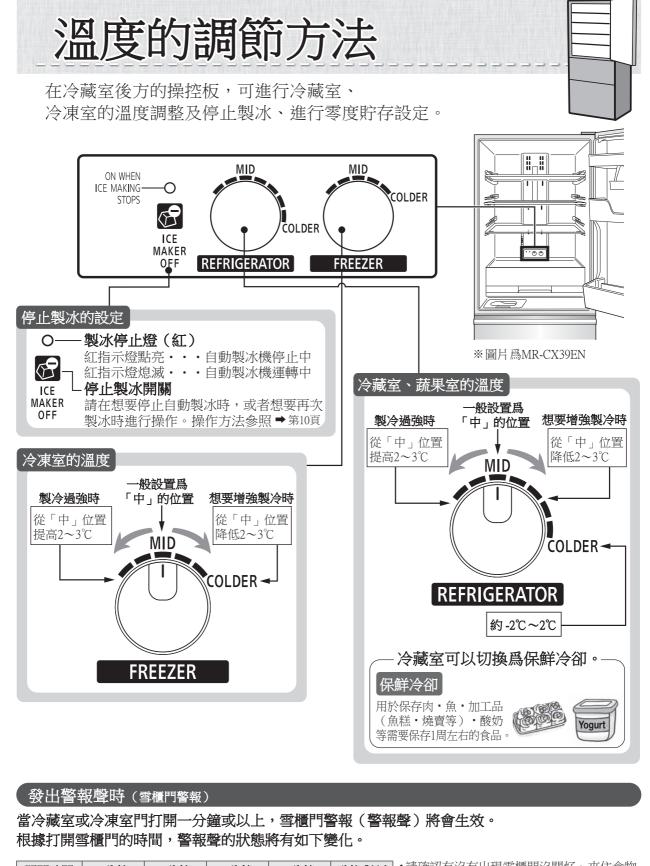

內部溫度會受製冷電器的存放位置、周遭環境的溫度及櫃門打開的頻率而影響。

2. 因此調校溫度掣時應對應上述因素而作適當的調整。

3.如用人手控制除霜、維修或清潔雪櫃會令冷藏食物的溫度提高,從而縮短食物的儲存時間。需冷藏的食物不應直接存放於 冰格內,若需要每天都急凍食物,應將存放的數量減少。

4. 停電1至2小時只會輕微影響內部溫度,但開關櫃門會令冷氣流失,溫度上升。若停電超過24小時,應移走雪櫃內的食物。5. 如果你會離家而雪櫃將會超過3星期不存放食物,請將電源線拔掉及清潔雪櫃。