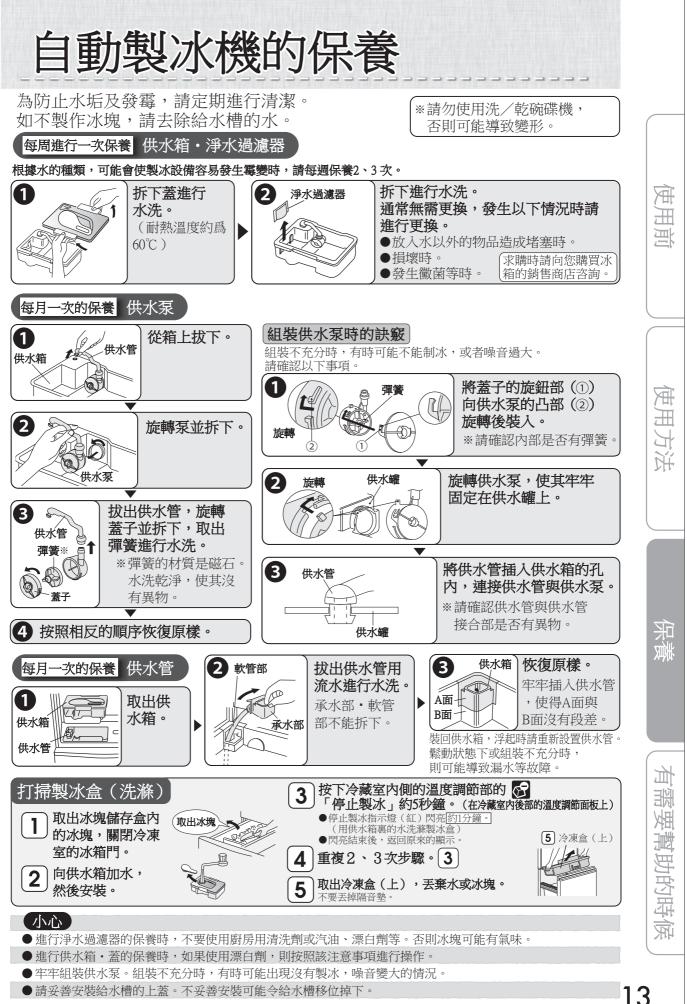

#### 搬運

- 丟棄供水箱以及製冰盒的冰塊或水。 → 第10頁
- 2 穿上保護用具(如麻布手套)。
- ❸拆除支撐腳蓋、向上調整支撐腳。⇒第5頁
- 4 拔除電源插頭。
- ●在排水口的下部及雪櫃的背面下角部鋪墊毛巾,上面放一個接水用的高約3cm的容器或水盤等。
  - ※ 鋪墊毛巾可以防止水流到地板上及損壞地板。
- 向後緩慢傾斜約30度,從背面的下部排水口倒掉蒸發水盤裡的水。(從外部看不到蒸發水盤)
  - ※因雪櫃很重,務必由2人以上進行搬運作業。
  - ※年幼的孩童或者對自己的力氣沒有把握的人仕,請勿搬運,請聯 絡專業搬運人仕等。
- ●由2個人以上,手持正面下方內側與背面上方,小心搬運。
  - ·不要橫置冰箱。(否則可能導致壓縮機故障)
  - ・搬家時無需進行頻率的切換。(50/60Hz通用)