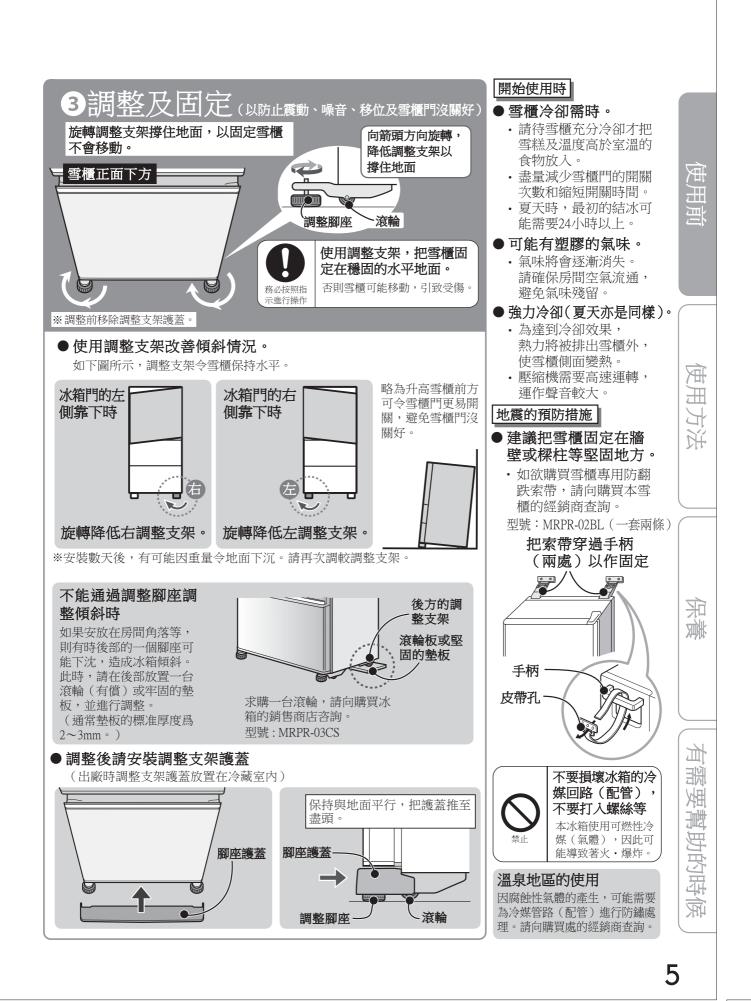

# 從安放冰箱到開始操作

|  | 開門時間 | 1分鐘             | 2分鐘                    | 3分鐘                       | 4分鐘             | 5分鐘或以上            | •請確認                                                |
|--|------|-----------------|------------------------|---------------------------|-----------------|-------------------|-----------------------------------------------------|
|  | 警報聲  | 嗶嗶、嗶嗶、<br>嗶~、嗶~ | 嗶嗶、嗶嗶、<br>嗶~、嗶~、<br>嗶~ | 嗶嗶、嗶嗶、<br>嗶~、嗶~、<br>嗶~、嗶~ | 嗶嗶、嗶嗶、<br>持續長嗶~ | 連 <b>續嗶、</b><br>嗶 | <ul><li>(密封膝)</li><li>(請最少)</li><li>·冷藏室)</li></ul> |
|  |      |                 |                        |                           |                 |                   |                                                     |

請確認有沒有出現雪櫃門沒關好、夾住食物 (密封膠條及抽屜後方)等情況。

(請最少每月檢查一次。)

冷藏室及冷凍室門設有雪櫃門開關感應器。

如關上雪櫃門警報聲仍然響起,請參照「警報聲持續響起」。→第15頁

按照與拆下方法相反的順序進行安裝。

安全建議

#### 停電時

·减少開關冰箱門的次數,避免儲藏新的食品。

#### 【長時間不使用時 (拔除電源插頭)

- ●清潔自動制冰機。→第10、13頁
- 2 拔下電源,然後清潔冰箱。
- ●打開冰箱門2~3天時間進行乾燥。※乾燥不充分時,可能導致黴菌、氣味,以及可能由於冷卻機腐蝕導致冷媒(氣體)泄漏。

#### 搬運

- 丟棄供水箱以及製冰盒的冰塊或水。 → 第10頁
- 2 穿上保護用具(如麻布手套)。
- ❸拆除支撐腳蓋、向上調整支撐腳。⇒第5頁
- 4 拔除電源插頭。
- ●在排水口的下部及雪櫃的背面下角部鋪墊毛巾,上面放一個接水用的高約3cm的容器或水盤等。
  - ※ 鋪墊毛巾可以防止水流到地板上及損壞地板。
- 向後緩慢傾斜約30度,從背面的下部排水口倒掉蒸發水盤裡的水。(從外部看不到蒸發水盤)
  - ※因雪櫃很重,務必由2人以上進行搬運作業。
  - ※年幼的孩童或者對自己的力氣沒有把握的人仕,請勿搬運,請聯 絡專業搬運人仕等。
- ●由2個人以上,手持正面下方內側與背面上方,小心搬運。
  - ·不要橫置冰箱。(否則可能導致壓縮機故障)
  - ・搬家時無需進行頻率的切換。(50/60Hz通用)

#### 長時間不使用時 (拔除電源插頭)

- ·在搬運途中,冷凍室內部的冷卻器的霜可能會溶解,可能會有水滴出。
- ·拔除電源插頭後,霜需要約1天左右才會溶解。

不要損壞冰箱的冷媒回路(配管),不要打入螺絲等

本冰箱使用可燃性冷媒(氣體)、因此可能導致著火・爆炸。

#### (移動時•改變方向時)

- ❶拆除支撐腳蓋、向上調整支撐腳。⇒第5頁
- 更改方向時,請在滾輪以及後部的腳座下面鋪設保護地面用的布等,然後再改變方向。
- 在前後方向進行移動。※在前後方向以外的方向上進行拖拽,則可能損傷地面。

安全建議(續) 警報聲持續鳴叫時 請確認各雪櫃門是否完全關上。 如警報持續不停止,可能發生異常情況,需要進行檢查。 請向購買本雪櫃的經銷商或客戶中心查詢。 如何停止警報聲(連接的短嗶嗶聲)-XII  $\pm$ 在進行修理前,可以暫時停止警報聲。 画 請長按冷藏室操控板的 (製冰停止按鈕)5秒或以上。 ※請注意若使用 🚰 按鍵停止警報聲,同時亦會將自動製冰器內的水或冰塊引入冰塊儲存盒內。 ➡請參考第13頁打掃製冰盒(洗滌)。 ※如進行以上操作也無法停止警報聲,或定期持續鳴叫,請同時確認附近的電器。 製水停止燈(紅)閃爍時 可能發生異常情況,如無法冷卻,需要進行檢查。 請向購買本雪櫃的經銷商或客戶中心查詢。 XIII ※進行製冰盤的清潔時,製冰停止燈(紅)也會閃爍,這是正常的現象而非故障。→第13頁 E 故障排除 請先依以下步驟確認,如果還有故障情況,請立刻洽詢購買處的經銷商。 在剛開始使用及夏天特別多的查詢 外側發熱! 散熱管 ·剛設置及夏天時外側較易變熱 完全不冷! (約50~60度)。這是因為側面及頂 · 剛開始使用時,需要時間冷卻。 部設有散熱及防結露管,是為了達到 夏天時,可能需要24小時以上才可完全冷卻。 采 冷卻功能而必須的,並非異常。 ➡ 第5頁 撇 ·下方設有散熱扇,可能會排出暖風。 防結露管 ·請確認電源插頭是否插好,電箱是否正常 發生這樣的情況時(➡) 請確認以下事項。 請如此操作。這樣操作的原因如下所示。 ①不是在安放之後的短時間內。 制冷需要約4~5小時, 制冷效果不佳 K 夏季則有時結冰需要約24小時。 R 制冰量减少 ❷ 溫度調節是否設置在「中」 請將溫度調節對准「中」或者「強」。 冰塊融化 密 靠左位置。 〕 17 調要 3是否妨礙了冷氣的流動。 請確認食品是否放入過多, 另外是否頻繁打開冰箱門, 或者冰箱門是否半開等。 或者處於冰箱門半開狀態。 幫助的 ④是否由於周圍沒有空隙,或者陽 請確認冰箱是否正確安放。⇒第4頁 光直射等原因,妨礙了散熱。 冷凍室以外的食 ● 冷藏室的溫度調節是否對准「強」 請將冷藏室的溫度調節對准「中」的位置。 或者在「強」靠右的位置。 堂 品發生凍結 2是否將水份較多的食品放置在隔板 請將豆腐·蔬菜·水果等水份較多的食品或飲料 架的内侧。 放置在外侧。 長 3冰箱周圍溫度是否爲5℃以下。 如果將冷藏室的溫度調節設置在「中」靠左位置 則將變得難以制冷。⇒第8頁