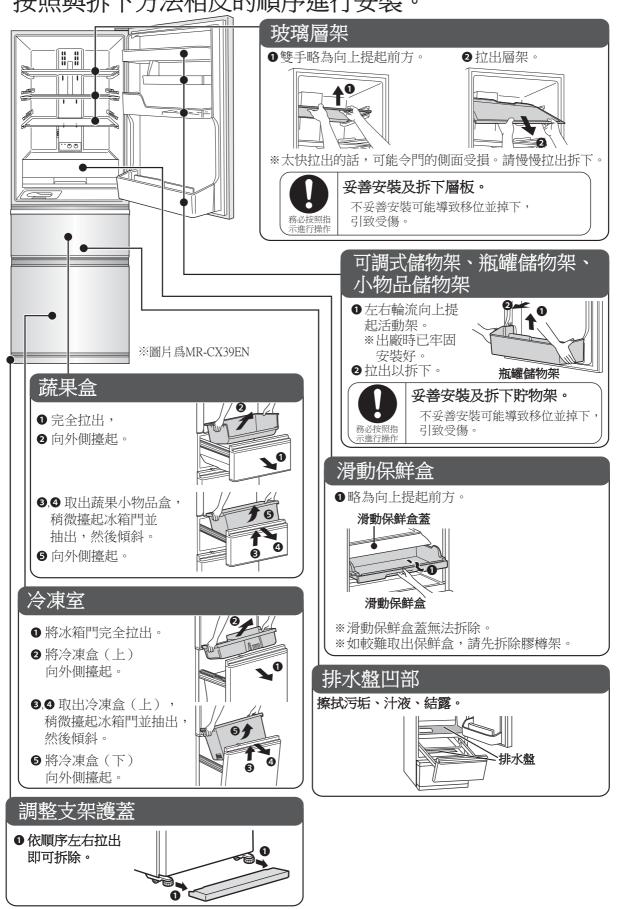

#### 如何有效節省電力

故障排除。續

17

使用前

F

開方法

配件

|     | 型號名稱        | MR-CX35EN | MR-CX39EN |
|-----|-------------|-----------|-----------|
|     | 配件          | 數量        | 數量        |
|     | 可調節隔板架      | 2         | 3         |
|     | 滑動保鮮盒       | 1         | 1         |
|     | 供水箱(內附除氯濾網) | 1         | 1         |
|     | 可調式儲物架(大)   | -         | 1         |
| 沙藏  | 可調式儲物架 (小)  | 1         | 1         |
|     | 小物品儲物架      | 1         | 1         |
|     | 可調式雞蛋架      | 1         | 1         |
|     | 瓶罐儲物架       | 1         | 1         |
| 御   | 蔬果盒         | 1         | 1         |
| 蔬果盒 | 蔬果小物品盒      | 1         | 1         |
|     | 冷凍盒(上)      | 1         | 1         |
| 室   | 冷凍盒(下)      | 1         | 1         |
| 冷凍室 | 隔音墊         | 1         | 1         |
|     | 冰鏟          | 1         | 1         |
|     | 腳座護蓋        | 1         | 1         |