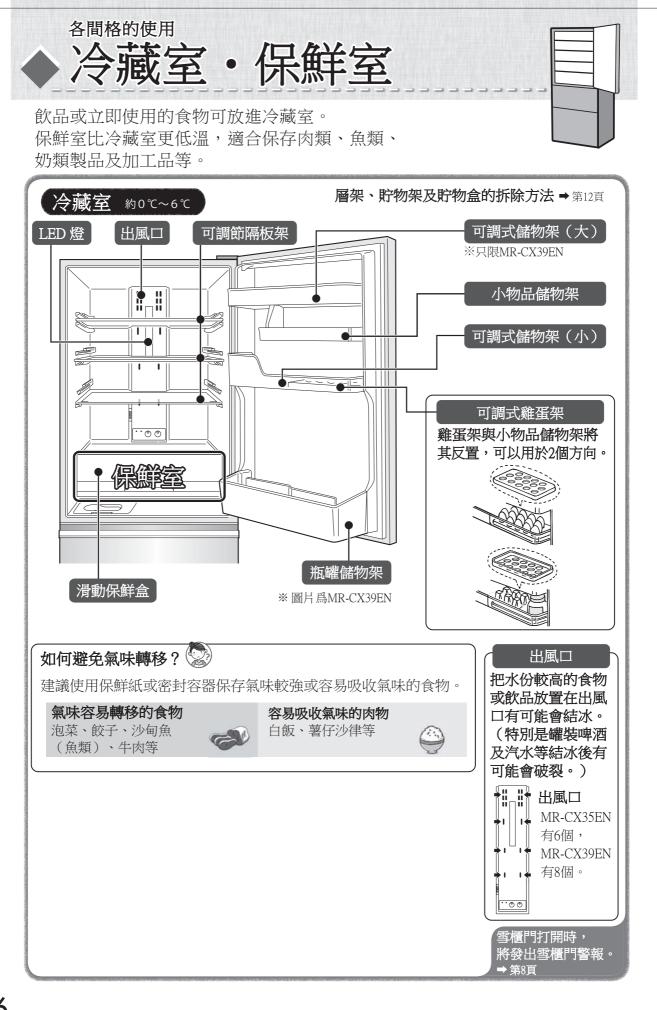

故障排除 (續)

| 發生   | 這樣的情況時(                | 請確認以下事項。                                                                          | 請如此操作。這樣操作的原因如下所示。                                            |
|------|------------------------|-----------------------------------------------------------------------------------|---------------------------------------------------------------|
| 機    | 完全不能製冰<br>供水箱中的水       | <ul><li>●不是在安放之後的短時間內。</li></ul>                                                  | 結出最初的冰塊需要大約12小時,夏季<br>則有時需要約24小時。                             |
| 動製冰機 |                        | ❷ 冰塊儲存盒上是否放置了食品或供<br>冰器等。                                                         | 判斷爲結了很多冰塊。<br>請從冰塊儲存盒中移去食品等。<br>另外,請將冰塊向外側位置方向鋪平。             |
| 山    |                        | ●製冰的設定是否爲「停止製冰」<br>(紅指示燈點亮)。                                                      | 請熄滅「停止製冰」的紅指示燈。→第8、10頁                                        |
|      |                        | <ul><li>●供水泵與供水管是否正確安裝在供<br/>水箱上。</li></ul>                                       | 請將箱內的供水管的出口牢牢的安裝在箱上。<br>➡第13頁                                 |
|      |                        | ⑤給水槽內有足夠的水嗎?<br>雪櫃傾斜放置嗎?                                                          | 有時其中一次的製冰數會較少。<br>請將水注入儲水槽。➡第9頁                               |
|      | 供水箱/<br>給水管結冰          | <ul> <li>●給水管及給水槽與雪櫃之間是否沒<br/>有空隙?</li> <li>此外,給水管與給水槽內部之間是<br/>否沒有空隙?</li> </ul> | 請確認給水槽附近是否妥善安裝好。<br>如有空隙,冷氣將會漏走,令水結冰。→第13頁                    |
|      | 冰塊很小<br>冰塊黏在一起         | ● 是否長時間讓冰塊留在貯冰室?                                                                  | 長時間讓冰塊留在貯冰室,會令冰塊變小或黏<br>在一起(昇華現象)。若不使用冰塊,建議棄<br>掉冰塊,停止製冰。→第8頁 |
|      | 冰塊上有凸出部分<br>2~3塊冰塊連在一起 | _                                                                                 | 這是因爲製冰盒上有使水均勻流動的水溝。<br>在供水箱中加水時,請不要使水超過滿水位置標<br>誌以上。          |
|      | 小地上月口口的莫               | ●是否使用礦泉水等製作冰塊。                                                                    | 如果使用礦物質較多的水製作冰塊,<br>則有時會出現白色沈澱物。對人體無害。                        |
| 御    | 發出卡嗒卡嗒聲                | ● 是否附近有物件接觸到雪櫃?                                                                   | 請與附近物件之間騰出空隙。<br>如雪櫃接觸到物件或牆壁,可能會發出聲音。                         |
| 灣    | 噪音較大<br>發出異常聲音         | ●聲音突然變大。<br>音色發生變化。                                                               | 安放過後短時間內,天氣較熱時,如果開關冰箱<br>門較頻繁,將切換到高速運轉,進行強力制冷。                |
|      | 以下的聲音不<br>是異常          | ❷關閉冰箱門時發出"咻嗯"的聲音。                                                                 | 風扇馬達開始運轉的聲音。                                                  |
|      |                        | ●打開冰箱門時,冰箱內常常發出<br>"吡唏"的聲音或水滴下的聲音。                                                | 冰箱內進入暖空氣,塑料膨脹後發出的吱吱的響聲。                                       |
|      |                        | <ul> <li>④常常發出"啾~"、"破括破括<br/>(沸騰的聲音)"或"唰"<br/>(水流動的聲音)的聲音。</li> </ul>             | 冷媒(氣體)流動的聲音。                                                  |
|      |                        | ●常常(毎隔1~2小時)發出<br>"嗡嗯・果哆果哆"的聲音。                                                   | 自動制冰的聲音。供水箱內即使沒水,也會<br>每隔約100分鍾發出自動制冰機與泵的聲音。                  |
|      |                        | ●接通電源後,停止製冰中常常<br>(每隔1~2小時)發出<br>"咕、咕引"的聲音。                                       | 進行自動制冰的動作確認的聲音。即使處于「停止製冰」過程中也將進行確認動作。                         |
|      | 冰箱門容易打開<br>冰箱門關不上      | ●冰箱門是否頂住了食品或盒子。<br>是否放入太多的食品。                                                     | 關閉冰箱門時,請注意不要頂住其他物品。                                           |
| 冰箱   |                        | ●抽屜式冰箱門的盒內側是否掉落<br>食品,或者冰箱機體和冰箱門之<br>間是否卡住電源電纜線。                                  | 請拿走頂住的物品。請不要讓食品·<br>電源電纜線·塑料袋等卡住冰箱門。                          |
|      |                        | ●安放冰箱時是否有鬆動。<br>調整腳座是否抵住地面。                                                       | 放下調整腳座,擡高外側,使前側稍許偏高,<br>則更容易關門。→第5頁                           |
|      | 警報聲鳴叫                  | ●請再次確認雪櫃門是否確實關上。                                                                  | 請參考「警報聲鳴叫時」「警報聲持續鳴叫時」。<br>◆第8、15頁                             |

| <b>發生</b> | 上這樣的情況時(        | 請確認以下事項。                                        | 請如此操作。這樣操作的原因如下所示。                                             |
|-----------|-----------------|-------------------------------------------------|----------------------------------------------------------------|
| 、結霜       | 雪櫃外側及雪櫃內結露      | ●是否頻密地打開雪櫃門,<br>或沒完全關好雪櫃門呢?                     | 請確保完全關好雪櫃門,不留空隙。<br>空氣中的水分冷卻便會結霜或結露。<br>濕度高的話,就算是很小的空隙也會結霜或結露。 |
| 結露        | 冷凍室結霜<br>滴水到地板  | ❷ 是否兩天或濕度較高的日子?                                 | 可能暫時結露。請使用乾布拭乾。<br>此外,冷凍室較易結霜。                                 |
| 其他        | 透明零件等似<br>乎有刮痕  | ●是否幼細線狀刮痕,<br>表面上兩邊沒有高低差?                       | 這是製作塑膠時形成的痕跡,樹脂的流痕,<br>並不是刮痕。                                  |
| 1441      | 電視等有雜音          | ●是否在電視等附近設置冰箱。                                  | 設置冰箱時,請遠離電視等機器。                                                |
|           |                 | 是否在電視天線的接入口附近連接<br>冰箱的電源。                       | 我們建議電源單獨接地。                                                    |
|           | 氣味難聞<br>(食品・冰塊) | <ul> <li>氯味較重的食品是否沒有包裹保鮮<br/>膜就放入冰箱。</li> </ul> | 如果氣味較重,依靠脫臭裝置不能完全排除<br>氣味,因此請包裹保鮮膜。                            |
|           |                 | 2 供水箱是否弄髒。                                      | 請定期進行維護。➡第13頁                                                  |