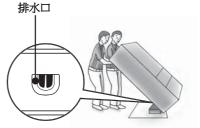

#### 搬運

- 丟棄供水箱以及製冰盒的冰塊或水。 → 第10頁
- 2 穿上保護用具(如麻布手套)。
- ❸拆除支撐腳蓋、向上調整支撐腳。⇒第5頁
- 4 拔除電源插頭。
- ●在排水口的下部及雪櫃的背面下角部鋪墊毛巾,上面放一個接水用的高約3cm的容器或水盤等。
  - ※ 鋪墊毛巾可以防止水流到地板上及損壞地板。
- 向後緩慢傾斜約30度,從背面的下部排水口倒掉蒸發水盤裡的水。(從外部看不到蒸發水盤)
  - ※因雪櫃很重,務必由2人以上進行搬運作業。
  - ※年幼的孩童或者對自己的力氣沒有把握的人仕,請勿搬運,請聯 絡專業搬運人仕等。
- ●由2個人以上,手持正面下方內側與背面上方,小心搬運。
  - ·不要橫置冰箱。(否則可能導致壓縮機故障)
  - ・搬家時無需進行頻率的切換。(50/60Hz通用)