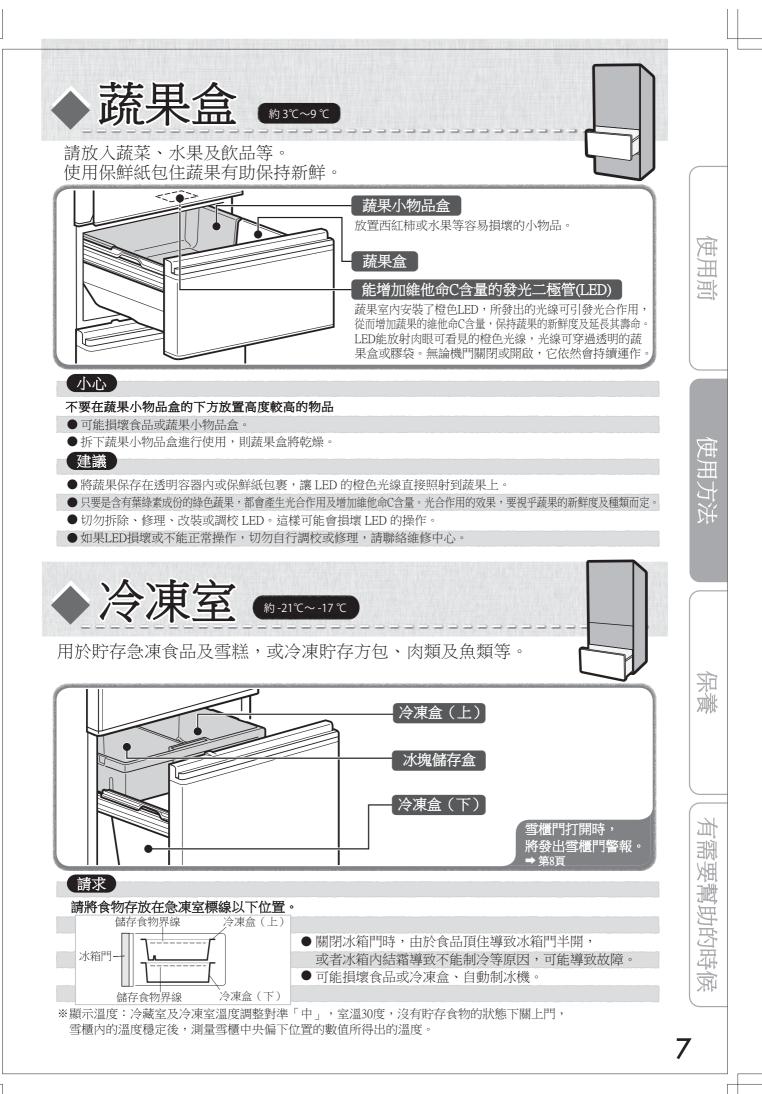

#### 如何有效節省電力

故障排除。續

17

使用前

F

開方法

配件

|     | 型號名稱        | MR-CX35EN | MR-CX39EN |
|-----|-------------|-----------|-----------|
|     | 配件          | 數量        | 數量        |
|     | 可調節隔板架      | 2         | 3         |
|     | 滑動保鮮盒       | 1         | 1         |
|     | 供水箱(內附除氯濾網) | 1         | 1         |
|     | 可調式儲物架(大)   | -         | 1         |
| 沙藏  | 可調式儲物架 (小)  | 1         | 1         |
|     | 小物品儲物架      | 1         | 1         |
|     | 可調式雞蛋架      | 1         | 1         |
|     | 瓶罐儲物架       | 1         | 1         |
| 御   | 蔬果盒         | 1         | 1         |
| 蔬果盒 | 蔬果小物品盒      | 1         | 1         |
|     | 冷凍盒(上)      | 1         | 1         |
| 室   | 冷凍盒(下)      | 1         | 1         |
| 冷凍室 | 隔音墊         | 1         | 1         |
|     | 冰鏟          | 1         | 1         |
|     | 腳座護蓋        | 1         | 1         |