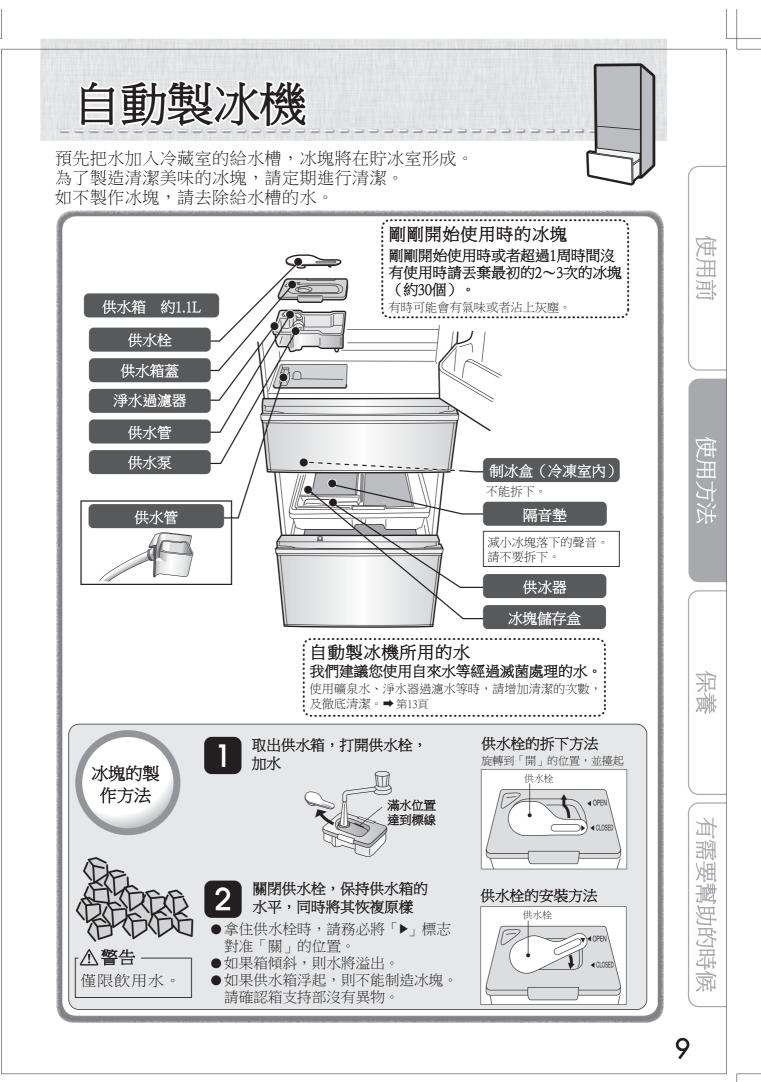

# 從安放冰箱到開始操作

|  | 開門時間 | 1分鐘             | 2分鐘                    | 3分鐘                       | 4分鐘             | 5分鐘或以上            | •請確認                                                |
|--|------|-----------------|------------------------|---------------------------|-----------------|-------------------|-----------------------------------------------------|
|  | 警報聲  | 嗶嗶、嗶嗶、<br>嗶~、嗶~ | 嗶嗶、嗶嗶、<br>嗶~、嗶~、<br>嗶~ | 嗶嗶、嗶嗶、<br>嗶~、嗶~、<br>嗶~、嗶~ | 嗶嗶、嗶嗶、<br>持續長嗶~ | 連 <b>續嗶、</b><br>嗶 | <ul><li>(密封膝)</li><li>(請最少)</li><li>·冷藏室)</li></ul> |
|  |      |                 |                        |                           |                 |                   |                                                     |

請確認有沒有出現雪櫃門沒關好、夾住食物 (密封膠條及抽屜後方)等情況。

(請最少每月檢查一次。)

冷藏室及冷凍室門設有雪櫃門開關感應器。

如關上雪櫃門警報聲仍然響起,請參照「警報聲持續響起」。→第15頁

按照與拆下方法相反的順序進行安裝。

安全建議

#### 停電時

·减少開關冰箱門的次數,避免儲藏新的食品。

#### 【長時間不使用時 (拔除電源插頭)

- ●清潔自動制冰機。→第10、13頁
- 2 拔下電源,然後清潔冰箱。
- ●打開冰箱門2~3天時間進行乾燥。※乾燥不充分時,可能導致黴菌、氣味,以及可能由於冷卻機腐蝕導致冷媒(氣體)泄漏。

#### 搬運

- 丟棄供水箱以及製冰盒的冰塊或水。 → 第10頁
- 2 穿上保護用具(如麻布手套)。
- ❸拆除支撐腳蓋、向上調整支撐腳。⇒第5頁
- 4 拔除電源插頭。
- ●在排水口的下部及雪櫃的背面下角部鋪墊毛巾,上面放一個接水用的高約3cm的容器或水盤等。
  - ※ 鋪墊毛巾可以防止水流到地板上及損壞地板。
- 向後緩慢傾斜約30度,從背面的下部排水口倒掉蒸發水盤裡的水。(從外部看不到蒸發水盤)
  - ※因雪櫃很重,務必由2人以上進行搬運作業。
  - ※年幼的孩童或者對自己的力氣沒有把握的人仕,請勿搬運,請聯 絡專業搬運人仕等。
- ●由2個人以上,手持正面下方內側與背面上方,小心搬運。
  - ·不要橫置冰箱。(否則可能導致壓縮機故障)
  - ・搬家時無需進行頻率的切換。(50/60Hz通用)

#### 長時間不使用時 (拔除電源插頭)

- ·在搬運途中,冷凍室內部的冷卻器的霜可能會溶解,可能會有水滴出。
- ·拔除電源插頭後,霜需要約1天左右才會溶解。

不要損壞冰箱的冷媒回路(配管),不要打入螺絲等

本冰箱使用可燃性冷媒(氣體)、因此可能導致著火・爆炸。

#### (移動時•改變方向時)

- ❶拆除支撐腳蓋、向上調整支撐腳。⇒第5頁
- 更改方向時,請在滾輪以及後部的腳座下面鋪設保護地面用的布等,然後再改變方向。
- 在前後方向進行移動。※在前後方向以外的方向上進行拖拽,則可能損傷地面。

安全建議(續) 警報聲持續鳴叫時 請確認各雪櫃門是否完全關上。 如警報持續不停止,可能發生異常情況,需要進行檢查。 請向購買本雪櫃的經銷商或客戶中心查詢。 如何停止警報聲(連接的短嗶嗶聲)-XII  $\pm$ 在進行修理前,可以暫時停止警報聲。 画 請長按冷藏室操控板的 (製冰停止按鈕)5秒或以上。 ※請注意若使用 🚰 按鍵停止警報聲,同時亦會將自動製冰器內的水或冰塊引入冰塊儲存盒內。 ➡請參考第13頁打掃製冰盒(洗滌)。 ※如進行以上操作也無法停止警報聲,或定期持續鳴叫,請同時確認附近的電器。 製水停止燈(紅)閃爍時 可能發生異常情況,如無法冷卻,需要進行檢查。 請向購買本雪櫃的經銷商或客戶中心查詢。 XIII ※進行製冰盤的清潔時,製冰停止燈(紅)也會閃爍,這是正常的現象而非故障。→第13頁 E 故障排除 請先依以下步驟確認,如果還有故障情況,請立刻洽詢購買處的經銷商。 在剛開始使用及夏天特別多的查詢 外側發熱! 散熱管 ·剛設置及夏天時外側較易變熱 完全不冷! (約50~60度)。這是因為側面及頂 · 剛開始使用時,需要時間冷卻。 部設有散熱及防結露管,是為了達到 夏天時,可能需要24小時以上才可完全冷卻。 采 冷卻功能而必須的,並非異常。 ➡ 第5頁 撇 ·下方設有散熱扇,可能會排出暖風。 防結露管 ·請確認電源插頭是否插好,電箱是否正常 發生這樣的情況時(➡) 請確認以下事項。 請如此操作。這樣操作的原因如下所示。 ①不是在安放之後的短時間內。 制冷需要約4~5小時, 制冷效果不佳 K 夏季則有時結冰需要約24小時。 R 制冰量减少 ❷ 溫度調節是否設置在「中」 請將溫度調節對准「中」或者「強」。 冰塊融化 密 靠左位置。 〕 17 調要 3是否妨礙了冷氣的流動。 請確認食品是否放入過多, 另外是否頻繁打開冰箱門, 或者冰箱門是否半開等。 或者處於冰箱門半開狀態。 幫助的 ④是否由於周圍沒有空隙,或者陽 請確認冰箱是否正確安放。⇒第4頁 光直射等原因,妨礙了散熱。 冷凍室以外的食 ● 冷藏室的溫度調節是否對准「強」 請將冷藏室的溫度調節對准「中」的位置。 或者在「強」靠右的位置。 堂 品發生凍結 2是否將水份較多的食品放置在隔板 請將豆腐·蔬菜·水果等水份較多的食品或飲料 架的内侧。 放置在外侧。 長 3冰箱周圍溫度是否爲5℃以下。 如果將冷藏室的溫度調節設置在「中」靠左位置 則將變得難以制冷。⇒第8頁

故障排除 (續)

| 發生   | 這樣的情況時(                | 請確認以下事項。                                                                          | 請如此操作。這樣操作的原因如下所示。                                            |
|------|------------------------|-----------------------------------------------------------------------------------|---------------------------------------------------------------|
| 機    | 完全不能製冰<br>供水箱中的水       | <ul><li>●不是在安放之後的短時間內。</li></ul>                                                  | 結出最初的冰塊需要大約12小時,夏季<br>則有時需要約24小時。                             |
| 動製冰機 |                        | ❷ 冰塊儲存盒上是否放置了食品或供<br>冰器等。                                                         | 判斷爲結了很多冰塊。<br>請從冰塊儲存盒中移去食品等。<br>另外,請將冰塊向外側位置方向鋪平。             |
| 山    |                        | ●製冰的設定是否爲「停止製冰」<br>(紅指示燈點亮)。                                                      | 請熄滅「停止製冰」的紅指示燈。→第8、10頁                                        |
|      |                        | <ul><li>●供水泵與供水管是否正確安裝在供<br/>水箱上。</li></ul>                                       | 請將箱內的供水管的出口牢牢的安裝在箱上。<br>➡第13頁                                 |
|      |                        | ⑤給水槽內有足夠的水嗎?<br>雪櫃傾斜放置嗎?                                                          | 有時其中一次的製冰數會較少。<br>請將水注入儲水槽。➡第9頁                               |
|      | 供水箱/<br>給水管結冰          | <ul> <li>●給水管及給水槽與雪櫃之間是否沒<br/>有空隙?</li> <li>此外,給水管與給水槽內部之間是<br/>否沒有空隙?</li> </ul> | 請確認給水槽附近是否妥善安裝好。<br>如有空隙,冷氣將會漏走,令水結冰。→第13頁                    |
|      | 冰塊很小<br>冰塊黏在一起         | ● 是否長時間讓冰塊留在貯冰室?                                                                  | 長時間讓冰塊留在貯冰室,會令冰塊變小或黏<br>在一起(昇華現象)。若不使用冰塊,建議棄<br>掉冰塊,停止製冰。→第8頁 |
|      | 冰塊上有凸出部分<br>2~3塊冰塊連在一起 | _                                                                                 | 這是因爲製冰盒上有使水均勻流動的水溝。<br>在供水箱中加水時,請不要使水超過滿水位置標<br>誌以上。          |
|      | 小地上月口口的莫               | ●是否使用礦泉水等製作冰塊。                                                                    | 如果使用礦物質較多的水製作冰塊,<br>則有時會出現白色沈澱物。對人體無害。                        |
| 御    | 發出卡嗒卡嗒聲                | ● 是否附近有物件接觸到雪櫃?                                                                   | 請與附近物件之間騰出空隙。<br>如雪櫃接觸到物件或牆壁,可能會發出聲音。                         |
| 灣    | 噪音較大<br>發出異常聲音         | ●聲音突然變大。<br>音色發生變化。                                                               | 安放過後短時間內,天氣較熱時,如果開關冰箱<br>門較頻繁,將切換到高速運轉,進行強力制冷。                |
|      | 以下的聲音不<br>是異常          | ❷關閉冰箱門時發出"咻嗯"的聲音。                                                                 | 風扇馬達開始運轉的聲音。                                                  |
|      |                        | ●打開冰箱門時,冰箱內常常發出<br>"吡唏"的聲音或水滴下的聲音。                                                | 冰箱內進入暖空氣,塑料膨脹後發出的吱吱的響聲。                                       |
|      |                        | <ul> <li>④常常發出"啾~"、"破括破括<br/>(沸騰的聲音)"或"唰"<br/>(水流動的聲音)的聲音。</li> </ul>             | 冷媒(氣體)流動的聲音。                                                  |
|      |                        | ●常常(毎隔1~2小時)發出<br>"嗡嗯・果哆果哆"的聲音。                                                   | 自動制冰的聲音。供水箱內即使沒水,也會<br>每隔約100分鍾發出自動制冰機與泵的聲音。                  |
|      |                        | ●接通電源後,停止製冰中常常<br>(每隔1~2小時)發出<br>"咕、咕引"的聲音。                                       | 進行自動制冰的動作確認的聲音。即使處于「停止製冰」過程中也將進行確認動作。                         |
|      | 冰箱門容易打開<br>冰箱門關不上      | ●冰箱門是否頂住了食品或盒子。<br>是否放入太多的食品。                                                     | 關閉冰箱門時,請注意不要頂住其他物品。                                           |
| 冰箱   |                        | ●抽屜式冰箱門的盒內側是否掉落<br>食品,或者冰箱機體和冰箱門之<br>間是否卡住電源電纜線。                                  | 請拿走頂住的物品。請不要讓食品·<br>電源電纜線·塑料袋等卡住冰箱門。                          |
|      |                        | ●安放冰箱時是否有鬆動。<br>調整腳座是否抵住地面。                                                       | 放下調整腳座,擡高外側,使前側稍許偏高,<br>則更容易關門。→第5頁                           |
|      | 警報聲鳴叫                  | ●請再次確認雪櫃門是否確實關上。                                                                  | 請參考「警報聲鳴叫時」「警報聲持續鳴叫時」。<br>◆第8、15頁                             |

| <b>發生</b> | 上這樣的情況時(        | 請確認以下事項。                                        | 請如此操作。這樣操作的原因如下所示。                                             |
|-----------|-----------------|-------------------------------------------------|----------------------------------------------------------------|
| 、結霜       | 雪櫃外側及雪櫃內結露      | ●是否頻密地打開雪櫃門,<br>或沒完全關好雪櫃門呢?                     | 請確保完全關好雪櫃門,不留空隙。<br>空氣中的水分冷卻便會結霜或結露。<br>濕度高的話,就算是很小的空隙也會結霜或結露。 |
| 結露        | 冷凍室結霜<br>滴水到地板  | ❷ 是否兩天或濕度較高的日子?                                 | 可能暫時結露。請使用乾布拭乾。<br>此外,冷凍室較易結霜。                                 |
| 其他        | 透明零件等似<br>乎有刮痕  | ●是否幼細線狀刮痕,<br>表面上兩邊沒有高低差?                       | 這是製作塑膠時形成的痕跡,樹脂的流痕,<br>並不是刮痕。                                  |
| 1441      | 電視等有雜音          | ●是否在電視等附近設置冰箱。                                  | 設置冰箱時,請遠離電視等機器。                                                |
|           |                 | 是否在電視天線的接入口附近連接<br>冰箱的電源。                       | 我們建議電源單獨接地。                                                    |
|           | 氣味難聞<br>(食品・冰塊) | <ul> <li>氯味較重的食品是否沒有包裹保鮮<br/>膜就放入冰箱。</li> </ul> | 如果氣味較重,依靠脫臭裝置不能完全排除<br>氣味,因此請包裹保鮮膜。                            |
|           |                 | 2 供水箱是否弄髒。                                      | 請定期進行維護。➡第13頁                                                  |