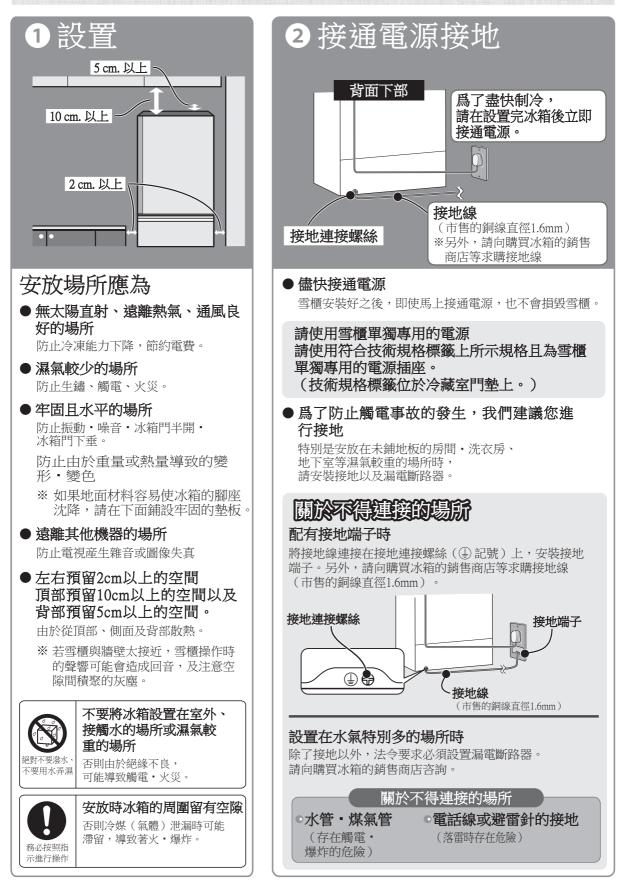

# 從安放冰箱到開始操作

|  | 開門時間 | 1分鐘             | 2分鐘                    | 3分鐘                       | 4分鐘             | 5分鐘或以上            | •請確認                                                |
|--|------|-----------------|------------------------|---------------------------|-----------------|-------------------|-----------------------------------------------------|
|  | 警報聲  | 嗶嗶、嗶嗶、<br>嗶~、嗶~ | 嗶嗶、嗶嗶、<br>嗶~、嗶~、<br>嗶~ | 嗶嗶、嗶嗶、<br>嗶~、嗶~、<br>嗶~、嗶~ | 嗶嗶、嗶嗶、<br>持續長嗶~ | 連 <b>續嗶、</b><br>嗶 | <ul><li>(密封膝)</li><li>(請最少)</li><li>·冷藏室)</li></ul> |
|  |      |                 |                        |                           |                 |                   |                                                     |

請確認有沒有出現雪櫃門沒關好、夾住食物 (密封膠條及抽屜後方)等情況。

(請最少每月檢查一次。)

冷藏室及冷凍室門設有雪櫃門開關感應器。

如關上雪櫃門警報聲仍然響起,請參照「警報聲持續響起」。→第15頁

按照與拆下方法相反的順序進行安裝。

安全建議